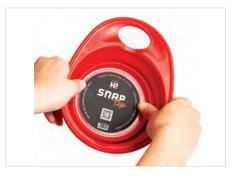

## HANDY SNAP

The Handy Snap Cup is the perfect tool for trim work, touch-ups or other craft projects. Made from TPE (Thermoplastic Elastomer) material, latex/water-based paint can easily be washed out with water and will also peel away after it dries so you can re-use it over and over again. The built-in ergonomic thumb hole allows for more comfortable, efficient painting. The solvent resistant Snap Cup holds up to a  $\frac{1}{2}$  pint of paint or stain and collapses for easy storage.

## **FEATURES**

SPACE-SAVING COLLAPSIBLE DESIGN

MADE FROM THERMOPLASTIC ELASTOMERSPACE

HOLDS UP TO 1/2 PINT OF PAINT

**ERGONOMIC THUMB HOLE** 

GREAT FOR TRIM WORK, TOUCH-UPS OR CRAFT PROJECTS

EASY TO CLEAD. WORKS
BEST WITH WATER BASED
PAINT & STAIN