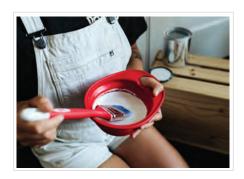

## HANDY SNAP

The Handy Snap Cup is the perfect tool for trim work, touch-ups or other craft projects. Made from TPE (Thermoplastic Elastomer) material, latex/water-based paint can easily be washed out with water and will also peel away after it dries so you can re-use it over and over again. The built-in ergonomic thumb hole allows for more comfortable, efficient painting. The solvent resistant Snap Cup holds up to a  $\frac{1}{2}$  pint of paint or stain and collapses for easy storage.

## **FEATURES**

SPACE-SAVING COLLAPSIBLE DESIGN

MADE FROM THERMOPLASTIC ELASTOMERSPACE

HOLDS UP TO 1/2 PINT OF PAINT

**ERGONOMIC THUMB HOLE** 

GREAT FOR TRIM WORK, TOUCH-UPS OR CRAFT PROJECTS

EASY TO CLEAD. WORKS
BEST WITH WATER BASED
PAINT & STAIN