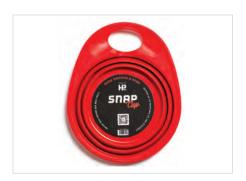

## HANDY SNAP

The Handy Snap Cup is the perfect tool for trim work, touch-ups or other craft projects. Made from TPE (Thermoplastic Elastomer) material, latex/water-based paint can easily be washed out with water and will also peel away after it dries so you can re-use it over and over again. The built-in ergonomic thumb hole allows for more comfortable, efficient painting. The solvent resistant Snap Cup holds up to a  $\frac{1}{2}$  pint of paint or stain and collapses for easy storage.

## **FEATURES**

SPACE-SAVING COLLAPSIBLE DESIGN

MADE FROM THERMOPLASTIC ELASTOMERSPACE

HOLDS UP TO 1/2 PINT OF PAINT

**ERGONOMIC THUMB HOLE** 

GREAT FOR TRIM WORK, TOUCH-UPS OR CRAFT PROJECTS

EASY TO CLEAD. WORKS
BEST WITH WATER BASED
PAINT & STAIN