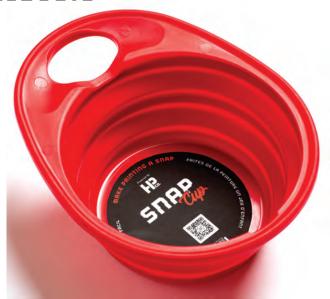

## HANDY SNAP

The Handy Snap Cup is the perfect tool for trim work, touch-ups or other craft projects. Made from TPE (Thermoplastic Elastomer) material, latex/water-based paint can easily be washed out with water and will also peel away after it dries so you can re-use it over and over again. The built-in ergonomic thumb hole allows for more comfortable, efficient painting. The solvent resistant Snap Cup holds up to a  $\frac{1}{2}$  pint of paint or stain and collapses for easy storage.

## **FEATURES**

SPACE-SAVING COLLAPSIBLE DESIGN

MADE FROM THERMOPLASTIC ELASTOMERSPACE

HOLDS UP TO 1/2 PINT OF PAINT

**ERGONOMIC THUMB HOLE** 

GREAT FOR TRIM WORK, TOUCH-UPS OR CRAFT PROJECTS

EASY TO CLEAD. WORKS
BEST WITH WATER BASED
PAINT & STAIN