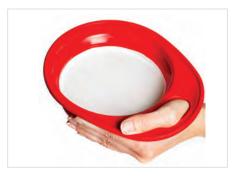

## HANDY SNAP

The Handy Snap Cup is the perfect tool for trim work, touch-ups or other craft projects. Made from TPE (Thermoplastic Elastomer) material, latex/water-based paint can easily be washed out with water and will also peel away after it dries so you can re-use it over and over again. The built-in ergonomic thumb hole allows for more comfortable, efficient painting. The solvent resistant Snap Cup holds up to a  $\frac{1}{2}$  pint of paint or stain and collapses for easy storage.

## **FEATURES**

SPACE-SAVING COLLAPSIBLE DESIGN

MADE FROM THERMOPLASTIC ELASTOMERSPACE

HOLDS UP TO 1/2 PINT OF PAINT

**ERGONOMIC THUMB HOLE** 

GREAT FOR TRIM WORK, TOUCH-UPS OR CRAFT PROJECTS

EASY TO CLEAD. WORKS
BEST WITH WATER BASED
PAINT & STAIN