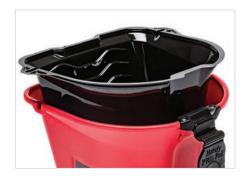

## HANDY PRO PAIL

The Handy Pro Pail is built to attack larger projects with ease and confidence. Boasting a sturdy design, the feature-rich Handy Pro Pail can be used with a mini-roller or large brush. Great for both pros and DIY painters looking to maximize efficiency.

## **FEATURES**

INTEGRATED MAGNETIC BRUSH HOLDER

ERGONOMIC ADJUSTABLE HANDLE

**BUILT IN ROLLER REST** 