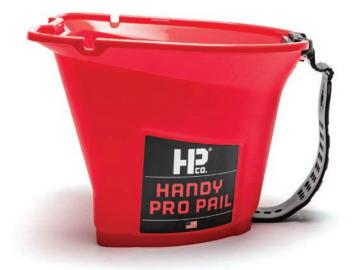

## HANDY PRO PAIL

The Handy Pro Pail is built to attack larger projects with ease and confidence. Boasting a sturdy design, the feature-rich Handy Pro Pail can be used with a mini-roller or large brush. Great for both pros and DIY painters looking to maximize efficiency.

## **FEATURES**

INTEGRATED MAGNETIC BRUSH HOLDER

ERGONOMIC ADJUSTABLE HANDLE

**BUILT IN ROLLER REST** 