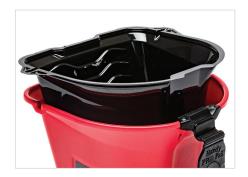

## HANDY PRO PAIL

The Handy Pro Pail is built to attack larger projects with ease and confidence. Boasting a sturdy design, the feature-rich Handy Pro Pail can be used with a mini-roller or large brush. Great for both pros and DIY painters looking to maximize efficiency.

## **FEATURES**

INTEGRATED MAGNETIC BRUSH HOLDER

ERGONOMIC ADJUSTABLE HANDLE

**BUILT IN ROLLER REST** 