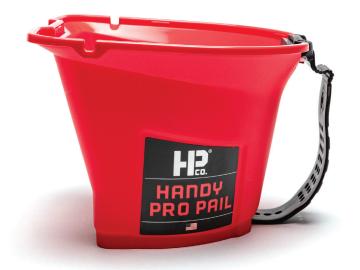

## HANDY PRO PAIL

The Handy Pro Pail is built to attack larger projects with ease and confidence. Boasting a sturdy design, the feature-rich Handy Pro Pail can be used with a mini-roller or large brush. Great for both pros and DIY painters looking to maximize efficiency.

BER-3200 | UPC: 012758032004