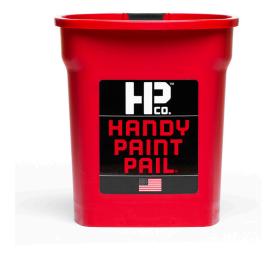

## HANDY PAINT PAIL

The Handy Paint Pail is the original do-it-better tool designed for functional, efficient painting. Built for both professionals and DIY painters, the Handy Paint Pail offers innovative features so simple anyone can use, clean, and store it effortlessly. Built to last, the durable construction is made to withstand years of use with any paint or stain. The Paint Pail nests for easy stacking in-store or storage.

BER-2500 | UPC: 012758025006