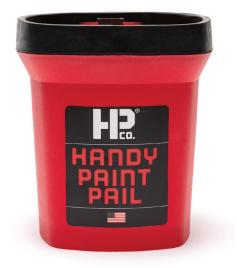

## HANDY PAINT PAIL

The Handy Paint Pail is the original do-it-better tool designed for functional, efficient painting. Built for both professionals and DIY painters, the Handy Paint Pail offers innovative features so simple anyone can use, clean, and store it effortlessly. Built to last, the durable construction is made to withstand years of use with any paint or stain.

## **FEATURES**

INTEGRATED MAGNETIC BRUSH HOLDER

ERGONOMIC ADJUSTABLE HANDLE

**BRUSH SCRAPER LIP** 